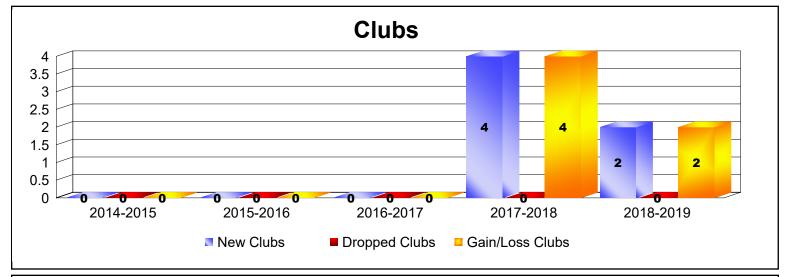

| Year      | New<br>Clubs | Dropped<br>Clubs | Gain/<br>Loss<br>Clubs | New<br>Members | Charter<br>Members | Reinstate<br>Members | Transfer<br>Members | Total<br>Member<br>Added | Total<br>Members<br>Dropped | Gain/<br>Loss<br>Members |
|-----------|--------------|------------------|------------------------|----------------|--------------------|----------------------|---------------------|--------------------------|-----------------------------|--------------------------|
| 2014-2015 | 0            | 0                | 0                      | 47             | 6                  | 3                    | 0                   | 56                       | -41                         | 15                       |
| 2015-2016 | 0            | 0                | 0                      | 59             | 0                  | 1                    | 0                   | 60                       | -49                         | 11                       |
| 2016-2017 | 0            | 0                | 0                      | 116            | 0                  | 8                    | 0                   | 124                      | -44                         | 80                       |
| 2017-2018 | 4            | 0                | 4                      | 148            | 156                | 3                    | 2                   | 309                      | -93                         | 216                      |
| 2018-2019 | 2            | 0                | 2                      | 53             | 55                 | 2                    | 2                   | 112                      | -158                        | -46                      |
| Average   | 1            | 0                | 1                      | 85             | 43                 | 3                    | 1                   | 132                      | -77                         | 55                       |