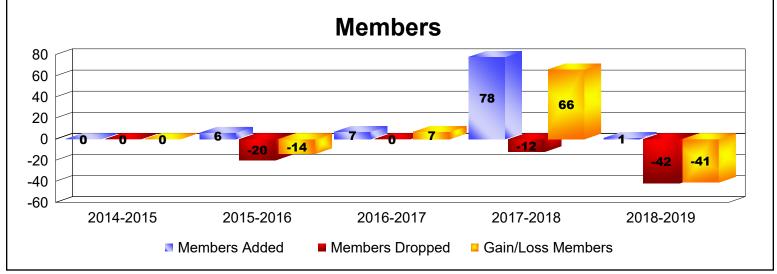

MBR0065 Page 1 of 2 10/23/2019 1:29:21PM

| Year      | New<br>Clubs | Dropped<br>Clubs | Gain/<br>Loss<br>Clubs | New<br>Members | Charter<br>Members | Reinstate<br>Members | Transfer<br>Members | Total<br>Member<br>Added | Total<br>Members<br>Dropped | Gain/<br>Loss<br>Members |
|-----------|--------------|------------------|------------------------|----------------|--------------------|----------------------|---------------------|--------------------------|-----------------------------|--------------------------|
| 2014-2015 | 0            | 0                | 0                      | 0              | 0                  | 0                    | 0                   | 0                        | 0                           | 0                        |
| 2015-2016 | 0            | 0                | 0                      | 6              | 0                  | 0                    | 0                   | 6                        | -20                         | -14                      |
| 2016-2017 | 0            | 0                | 0                      | 7              | 0                  | 0                    | 0                   | 7                        | 0                           | 7                        |
| 2017-2018 | 2            | 0                | 2                      | 30             | 48                 | 0                    | 0                   | 78                       | -12                         | 66                       |
| 2018-2019 | 0            | -1               | -1                     | 0              | 0                  | 1                    | 0                   | 1                        | -42                         | -41                      |
| Average   | 0            | 0                | 0                      | 9              | 10                 | 0                    | 0                   | 18                       | -15                         | 4                        |