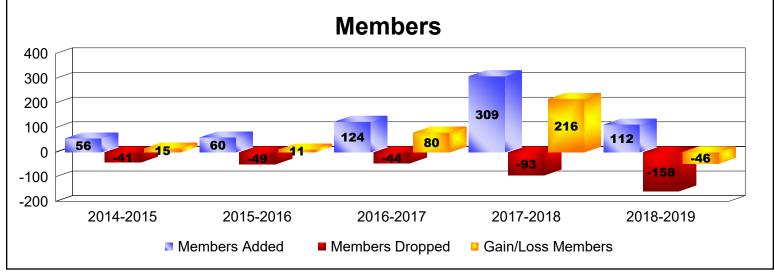

| Year      | New<br>Clubs | Dropped<br>Clubs | Gain/<br>Loss<br>Clubs | New<br>Members | Charter<br>Members | Reinstate<br>Members | Transfer<br>Members | Total<br>Member<br>Added | Total<br>Members<br>Dropped | Gain/<br>Loss<br>Members |
|-----------|--------------|------------------|------------------------|----------------|--------------------|----------------------|---------------------|--------------------------|-----------------------------|--------------------------|
| 2014-2015 | 0            | 0                | 0                      | 47             | 6                  | 3                    | 0                   | 56                       | -41                         | 15                       |
| 2015-2016 | 0            | 0                | 0                      | 59             | 0                  | 1                    | 0                   | 60                       | -49                         | 11                       |
| 2016-2017 | 0            | 0                | 0                      | 116            | 0                  | 8                    | 0                   | 124                      | -44                         | 80                       |
| 2017-2018 | 4            | 0                | 4                      | 148            | 156                | 3                    | 2                   | 309                      | -93                         | 216                      |
| 2018-2019 | 2            | 0                | 2                      | 53             | 55                 | 2                    | 2                   | 112                      | -158                        | -46                      |
| Average   | 1            | 0                | 1                      | 85             | 43                 | 3                    | 1                   | 132                      | -77                         | 55                       |