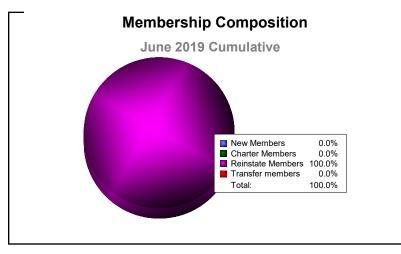

| 0                           | 7                        |
| 2017-2018 | 2            | 0                | 2                      | 30             | 48                 | 0                    | 0                   | 78                       | -12                         | 66                       |
| 2018-2019 | 0            | -1               | -1                     | 0              | 0                  | 1                    | 0                   | 1                        | -42                         | -41                      |
| Average   | 0            | 0                | 0                      | 9              | 10                 | 0                    | 0                   | 18                       | -15                         | 4                        |









MBR0065 Page 2 of 2 10/23/2019 1:29:21PM