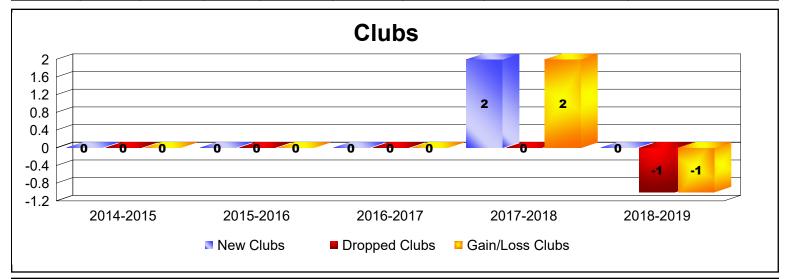

MBR0065 Page 1 of 2 10/23/2019 1:29:21PM

| Year      | New<br>Clubs | Dropped<br>Clubs | Gain/<br>Loss<br>Clubs | New<br>Members | Charter<br>Members | Reinstate<br>Members | Transfer<br>Members | Total<br>Member<br>Added | Total<br>Members<br>Dropped | Gain/<br>Loss<br>Members |
|-----------|--------------|------------------|------------------------|----------------|--------------------|----------------------|---------------------|--------------------------|-----------------------------|--------------------------|
| 2014-2015 | 0            | 0                | 0                      | 0              | 0                  | 0                    | 0                   | 0                        | 0                           | 0                        |
| 2015-2016 | 0            | 0                | 0                      | 6              | 0                  | 0                    | 0                   | 6                        | -20                         | -14                      |
| 2016-2017 | 0            | 0                | 0                      | 7              | 0                  | 0                    | 0                   | 7                        | 0                           | 7                        |
| 2017-2018 | 2            | 0                | 2                      | 30             | 48                 | 0                    | 0                   | 78                       | -12                         | 66                       |
| 2018-2019 | 0            | -1               | -1                     | 0              | 0                  | 1                    | 0                   | 1                        | -42                         | -41                      |
| Average   | 0            | 0                | 0                      | 9              | 10                 | 0                    | 0                   | 18                       | -15                         | 4                        |